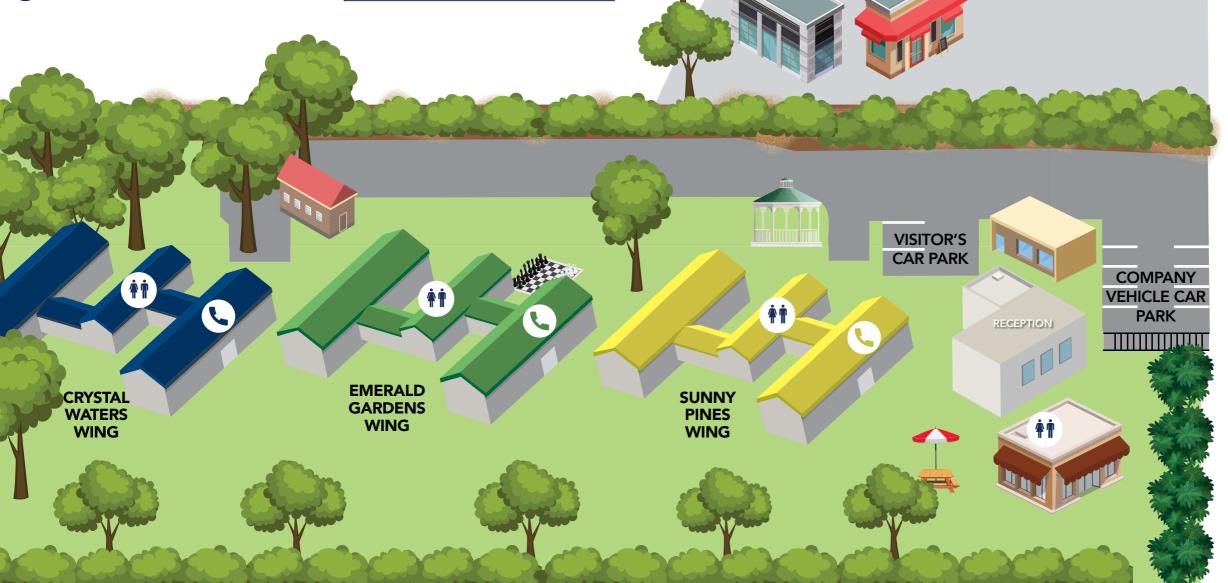

# **Avalon Village Map**

#### **Reception/Offices**

- 1 Australian Quality Care Office
- 2 Avalon Main Reception

#### **On-site Amenities**

- Visiting hairdresser
- 4 Visiting doctor and podiatrist
- 5 Comfort Nook
- 6 Harvest Dining Hall

### **Emergency**

- Evacuation meeting point
- 8 Staff overnight cabins

Phones are available at each Wing.

### **Shops next door**

- IGA Supermarket
- Australia Post
- McDonalds
- Pharmacy